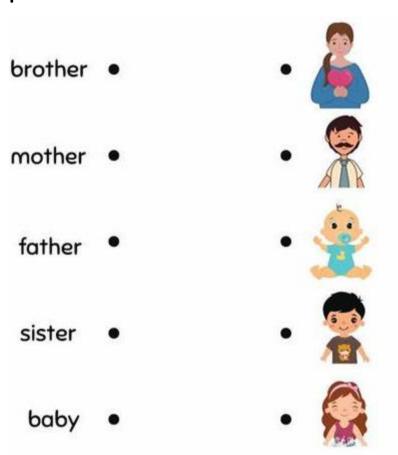

## BCM SCHOOL, CHANDIGARH ROAD, LUDHIANA A Senior Secondary School of BCM Foundation, Affiliated to CBSE, New Delhi Session-2024-25

Class-III

**Subject-EVS** 

**Topic-Family** 

Worksheet

(I) Draw a line to connect the members of the family in words and in pictures: